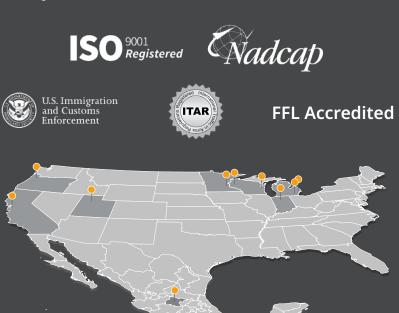

# About Pioneer Metal Finishing

Starting in 1945, Pioneer has focused on being a premier metal finisher partner for our customers. We exist to be an extension of our customers' business, providing value-added services that improve the performance of their products. This focus has led us to operate 11 facilities in the United States and Mexico, providing a full spectrum of finishing services.

11 NORTH AMERICAN LOCATIONS
4,000 INDUSTRY SPECIFICATIONS
800,000 SQ. FT. OF MANUFACTURING
600,000,000 PARTS PROCESSED ANNUALLY