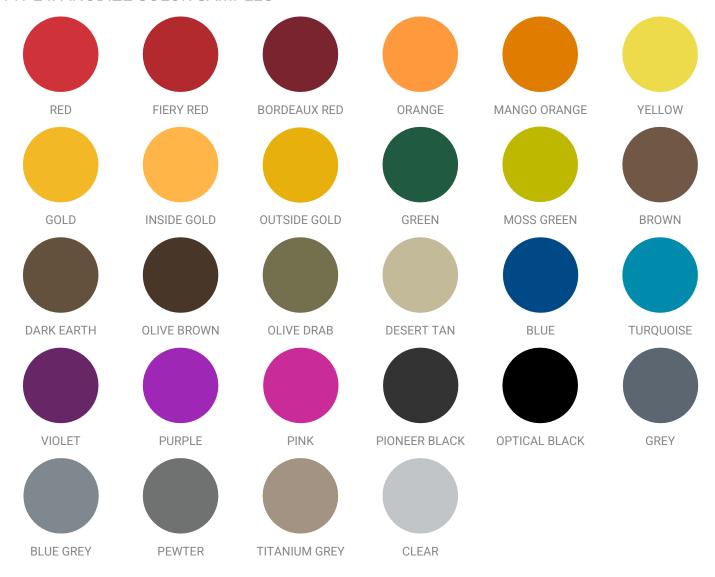

## TYPE II ANODIZE COLOR SAMPLES

Colors are not exact, color chips are available upon request.

Colors on actual parts can vary due to variability in material, anodize thickness, and anodize type. Contact Pioneer to develop a color range for your specific project.