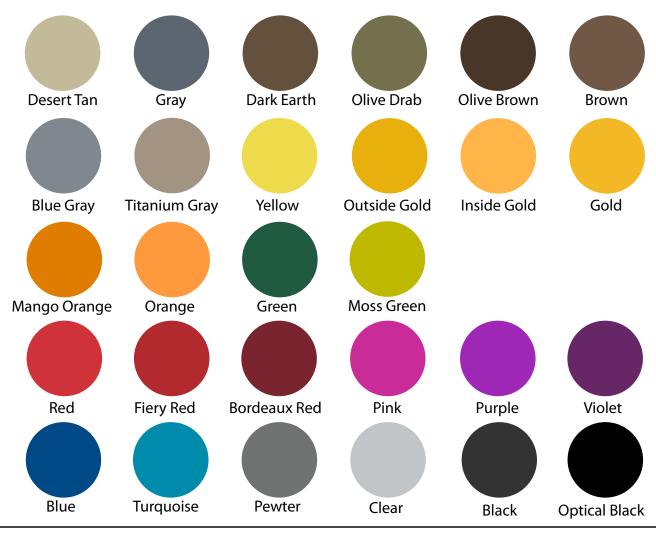

## **Type II Anodize Colors:**

**Green Bay** - Black, Blue, Blue Gray, Brown, Outside Gold, Green, Orange, Purple, Red, Titanium Gray

<u>Minneapolis</u> - Black, Blue, Inside Gold, Outside Gold, Pewter, Red (Colors also available in Bright Dip)

**Monroe** - Black, Blue

<u>Portland</u> - Black, Blue, Bordeaux Red, Dark Earth, Desert Tan, Fiery Red, Gold, Outside Gold, Gray, Green, Mango Orange, Moss Green, Olive Brown, Olive Drab, Optical Black, Orange, Pink, Turquoise, Violet, Yellow (Colors also available in Bright Dip)

South Bend - Black, Blue, Red

<sup>-</sup>Colors are not exact. Color chips available upon request.

<sup>-</sup>The colors on the chart can vary due to variable in the material and the anodize process. Contact Pioneer and we will work diligently to meet your specific need.