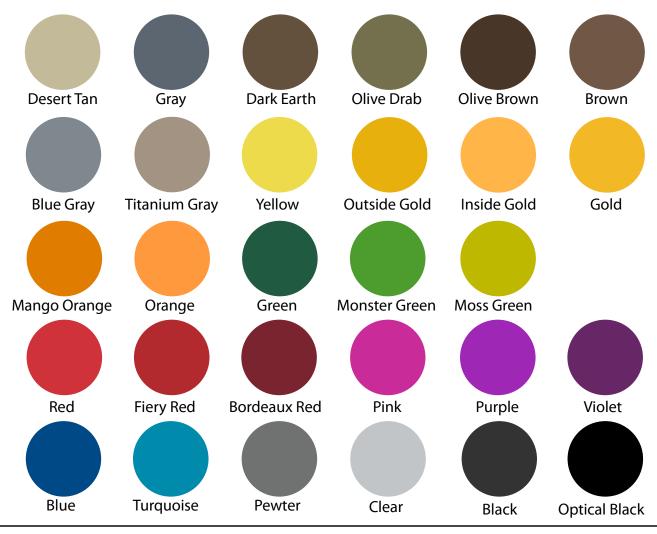

## **Type II Anodize Colors:**

**Green Bay** - Black, Blue, Blue Gray, Brown, Outside Gold, Green, Orange, Purple, Red, Titanium Gray

Minneapolis - Black, Blue, Inside Gold, Outside Gold, Pewter, Red (Colors also available in Bright Dip)

**Monroe** - Black, Blue

<u>Portland</u> - Black, Blue, Bordeaux Red, Dark Earth, Desert Tan, Fiery Red, Gold, Outside Gold, Gray, Green, Mango Orange, Monster Green, Moss Green, Olive Brown, Olive Drab, Optical Black, Orange, Pink, Turquoise, Violet, Yellow (Colors also available in Bright Dip)

South Bend - Black, Blue, Red

<sup>-</sup>Colors are not exact. Color chips available upon request.

<sup>-</sup>The colors on the chart can vary due to variable in the material and the anodize process. Contact Pioneer and we will work diligently to meet your specific need.